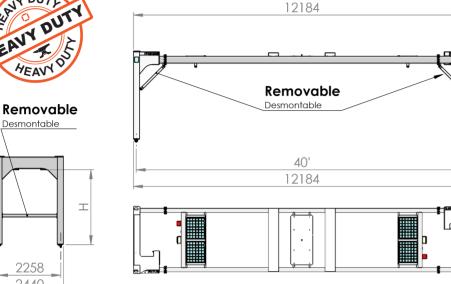

## **REINFORCED FULLY AUTOMATIC AND FULLY UNIVERSAL OVER HEIGHT FRAME**

Desmontable

2258

2440

H+595

This OHF is designed to be used with 40ft ISO Flat racks or platforms and not ready for out of size or damaged Flat racks or platforms.