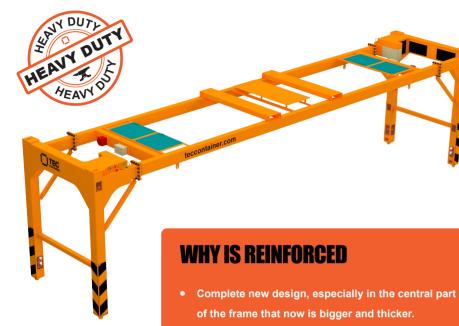

## **REINFORCED FULLY AUTOMATIC AND FULLY UNIVERSAL OVER HEIGHT FRAME**

- Bigger steel ribs at each corner
- Detachable tie rods at each corner.

### **TOP BRAND COMPONENTS:**

he BA-030E is an automatic attachment for spreader, designed for handling oversized containers, flat racks and platforms TEC's model is universal and can be used with any ISO Spreader without the need of extra modifications.

- Floating Twistlocks.
- Landing Pins.
- LED Lights and Sound Signaling
- Wifi Connection and diagnosis suite.
- High Quality Inductive Sensors and Linear Actuators.
- PLC and Information Screen.
- Energy supplied by Solar Installation and Batteries.
- Twin Mode detection plates.
- Isolator Switch and Charging Connector.
- Complete Use & Instruction Maintenance.
- CE Certificate Including Load Test Certificate.

### **TECHNICAL SPECIFICATIONS**

- SWL 50 t.
- Free height 2,7m (up to 3 m upon request).
- Fixed versions available 40ft Size.
- 24 V direct current.
- Deep cycle gel battery.
- Recharge system containing 4 solar panels.
- Solar charge module and Internal battery charger.
- Mechanical safety by Interlocking pins.
- Twistlocks Torque Limitation System.
- Blue ligth to indicate low batteries.
- PLC integrated.
- Real time information Screen.
- 14 high visibility low consumption led ligths (4 red,
- 4 green, 4 yellow and 2 blue).
- 2 Sirens 116 dBA (a 1 m) each.
- C4 or C5M painting system.
- Color and Logo according to costumer's request.